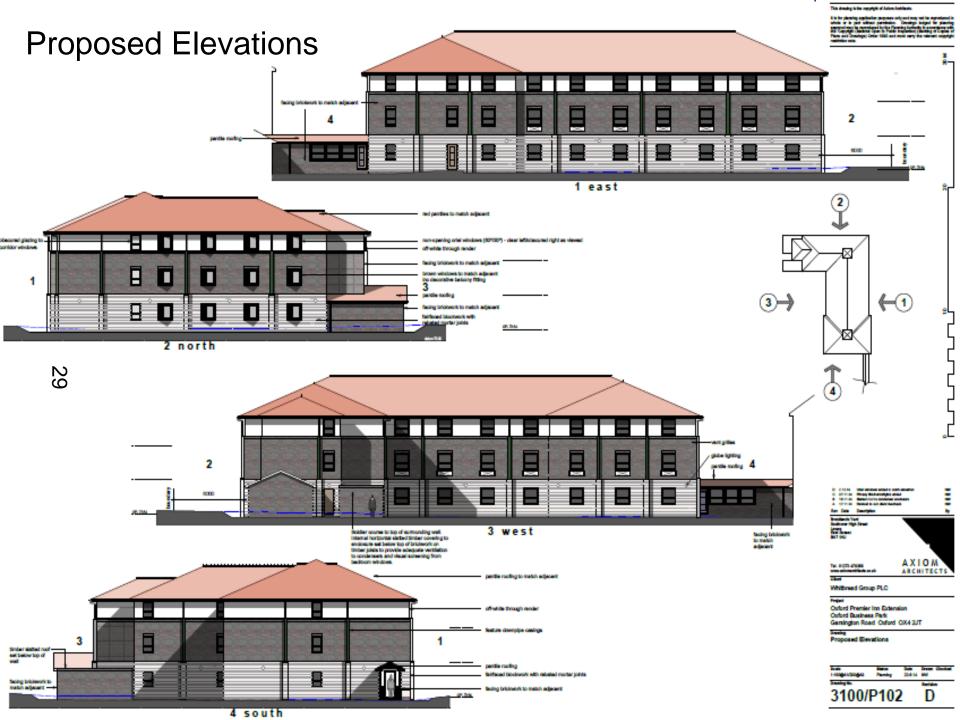

### **Proposed Elevations**

new lites room access door inserted to extended aug window opening

Þ

H

Н

Π

 $\square$ 

 $\Box$ 

**Proposed Elevations** 