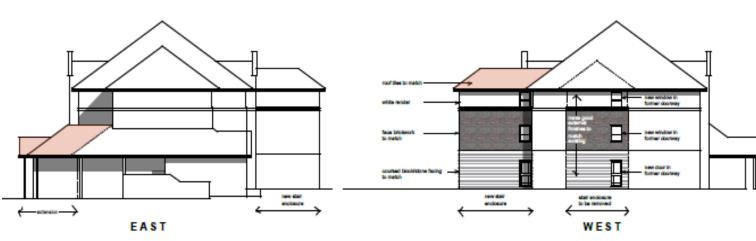

### **Proposed Elevations**

new lites room access door inserted to extended aug window opening

Þ

H

Н

Π

 $\square$ 

 $\Box$ 

 $\square$ 

 $\square$ 

endours the sectors to be sectored

unsed biookistone facing

to match

 $\square$ 

1

 $\square$ 

 $\square$ 

NORTH

|         | e Roed O    |        | 0X42JT   |  |
|---------|-------------|--------|----------|--|
| Propose | d Elevation |        |          |  |
| Amenda  | ents to ext | ating. | building |  |