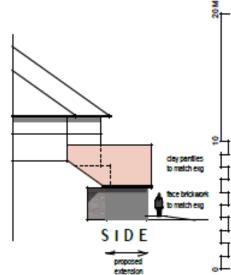

### **Proposed Elevations**

new lites room access door inserted to extended aug window opening

Þ

H

Н

Π

 $\square$ 

 $\Box$ 

 $\square$ 

 $\square$ 

endours the sectors to be sectored

unsed biookistone facing

to match

 $\square$ 

1

 $\square$ 

 $\square$ 

NORTH

|         | e Roed O    |        | 0X42JT   |  |
|---------|-------------|--------|----------|--|
| Propose | d Elevation |        |          |  |
| Amenda  | ents to ext | ating. | building |  |