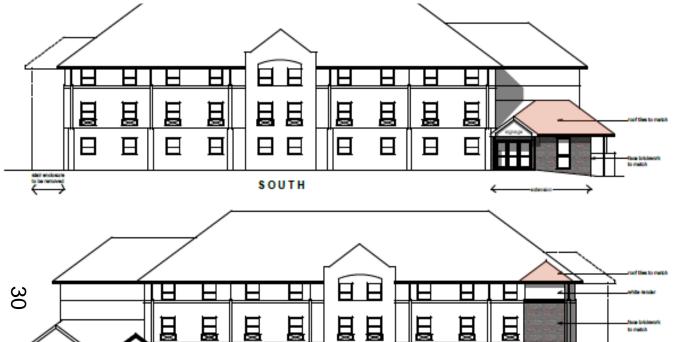

### **Proposed Elevations**

new lites room access door inserted to extended aug window opening

Þ

H

Н

Π

 $\square$ 

 $\Box$ 

 $\square$ 

 $\square$ 

endours the sectors to be sectored

unsed biookistone facing

to match

 $\square$ 

1

 $\square$ 

 $\square$ 

NORTH

|         | e Roed O    |        | 0X42JT   |  |
|---------|-------------|--------|----------|--|
| Propose | d Elevation |        |          |  |
| Amenda  | ents to ext | ating. | building |  |